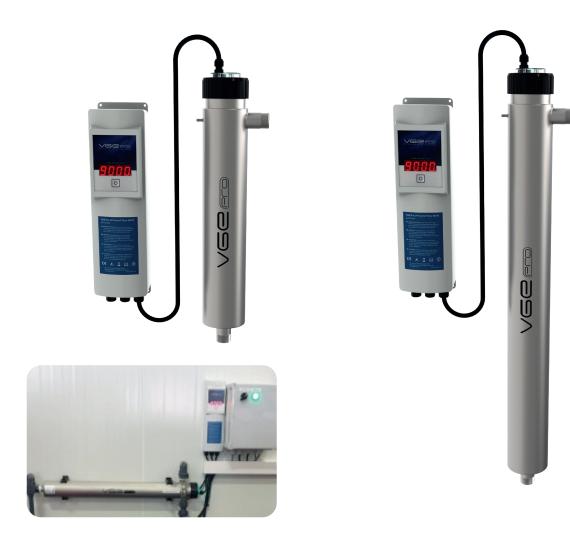

## VGE Pro 3S & 3L

## Benefits 3S & 3L

The units are equipped with a complete 316L stainless steel housing and a ¾" male threaded connection. Both of the units are equipped with the VGE Pro Control Timer with an integrated high frequency transformer. The build in timer allows you keeps count for the amount of hours the lamp has been used to indicate the time of replacement.

Both of the units are designed for small-scale applications and can be used in various markets such as domestic drinkwater treatment, horticulture and industry.

| Model | Shape | Max. Pressure | Capacity <sup>1</sup> | Number of lamps | Power |
|-------|-------|---------------|-----------------------|-----------------|-------|
|       |       | [bar]         | [m³/h]                |                 | [kW]  |
| 35    | L     | 6             | 2.6                   | 1 x 40 W        | 0.05  |
| 3L    | L     | 6             | 5.6                   | 1 x 75 W        | 0.08  |